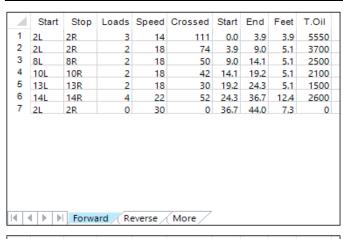

## **CAMP IT SENIORES - SAN LAZZARO**

Oil Pattern Distance: 44 Feet 44 Feet Oil Per Board: 50 uL **Reverse Brush Drop:** Forward Oil Total: 17.95 mL **Reverse Oil Total:** 11.9 mL **Volume Oil Total:** 29.85 mL Reverse Boards Crossed: 238 Boards 597 Boards Forward Boards Crossed: 359 Boards **Total Boards Crossed:** 