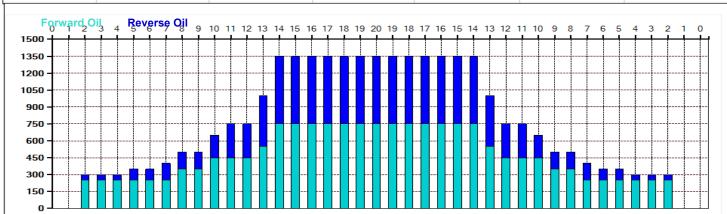

## **CAMP IT SENIORES - SAN LAZZARO**

Oil Pattern Distance: 44 Feet 44 Feet Oil Per Board: 50 uL **Reverse Brush Drop:** Forward Oil Total: 17.95 mL **Reverse Oil Total:** 11.9 mL **Volume Oil Total:** 29.85 mL Reverse Boards Crossed: 238 Boards 597 Boards Forward Boards Crossed: 359 Boards **Total Boards Crossed:** 