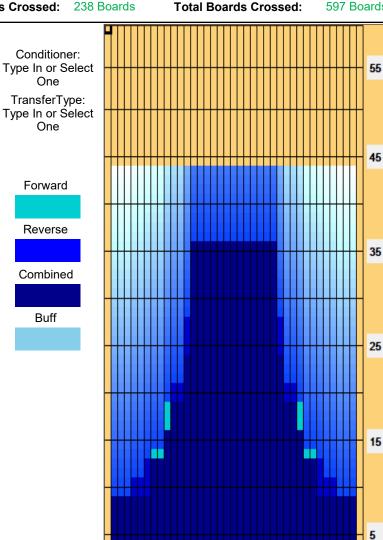

## **CAMP IT SENIORES - SAN LAZZARO**

Oil Pattern Distance: 44 Feet 44 Feet Oil Per Board: 50 uL **Reverse Brush Drop:** Forward Oil Total: 17.95 mL **Reverse Oil Total:** 11.9 mL **Volume Oil Total:** 29.85 mL Reverse Boards Crossed: 238 Boards 597 Boards Forward Boards Crossed: 359 Boards **Total Boards Crossed:** 