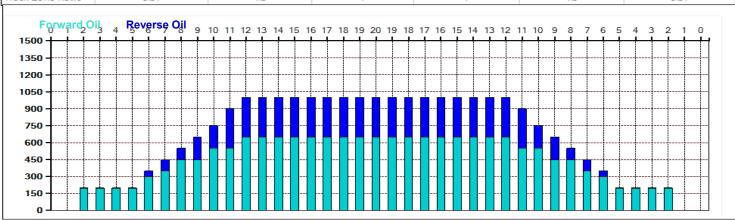

## **WORLD CUP 2022 ROMA**

Oil Pattern Distance: 39 Feet **Reverse Brush Drop:** 39 Feet Oil Per Board: 50 uL 17.95 mL 7.95 mL 25.9 mL **Forward Oil Total: Reverse Oil Total: Volume Oil Total:** Reverse Boards Crossed: 159 Boards Forward Boards Crossed: 359 Boards **Total Boards Crossed:** 518 Boards

| 4 | Start | Stop | Loads | Speed | Crossed | Start | End  | Feet | T.Oil |
|---|-------|------|-------|-------|---------|-------|------|------|-------|
| 1 | 2L    | 2R   | 4     | 14    | 148     | 0.0   | 5.9  | 5.9  | 7400  |
| 2 | 6L    | 6R   | 2     | 18    | 58      | 5.9   | 11.0 | 5.1  | 2900  |
| 3 | 7L    | 7R   | 1     | 18    | 27      | 11.0  | 13.5 | 2.5  | 1350  |
| 4 | 8L    | 8R   | 2     | 18    | 50      | 13.5  | 18.6 | 5.1  | 2500  |
| 5 | 10L   | 10R  | 2     | 18    | 42      | 18.6  | 23.7 | 5.1  | 2100  |
| 6 | 12L   | 12R  | 2     | 18    | 34      | 23.7  | 28.8 | 5.1  | 1700  |
| 7 | 2L    | 2R   | 0     | 22    | 0       | 28.8  | 39.0 | 10.2 | 0     |
|   |       |      |       |       |         |       |      |      |       |
|   |       |      |       |       |         |       |      |      |       |
|   |       |      |       |       |         |       |      |      |       |

Start Stop Loads Speed Crossed Start End Feet T.Oil

30

22

18

18

18

18

2L

9L

6L

3

4 7L

5

6 2L

11L

2R

11R

9R

7R

6R

2R

0

3

2

0

0 39.0 30.0

57 30.0 20.7

20.7

15.6

13.1

10.6

0 10.6 0.0 -10.6

46

27 15.6

29 13.1 -9.0

-9.3

-5.1

-2.5

-2.5

|     | 1.011 |
|-----|-------|
| _   | 7400  |
| Ту  | 2900  |
|     | 1350  |
| -   | 2500  |
| Τ.  | 2100  |
| , , | 1700  |
|     | 0     |
|     |       |
|     |       |
|     |       |
|     |       |
|     |       |
|     |       |