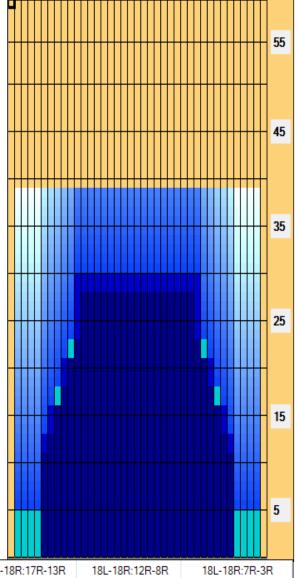

## **WORLD CUP 2022 ROMA**

Oil Pattern Distance: 39 Feet **Reverse Brush Drop:** 39 Feet Oil Per Board: 50 uL 17.95 mL 7.95 mL 25.9 mL **Forward Oil Total: Reverse Oil Total: Volume Oil Total:** Reverse Boards Crossed: 159 Boards Forward Boards Crossed: 359 Boards **Total Boards Crossed:** 518 Boards

0

2850

2300

1350

1450

0

| Item             | 3L-7L:18L-18R        | 8L-12L:18L-18R      | 13L-17L:18L-18R     | 18L-18R:17R-13R      | 18L-18R:12R-8R      | 18L-18R:7R-3R        |
|------------------|----------------------|---------------------|---------------------|----------------------|---------------------|----------------------|
| Description      | Outside Track:Middle | Middle Track:Middle | Inside Track:Middle | MIddle: Inside Track | Middle:Middle Track | Middle:Outside Track |
| Track Zone Ratio | 3.57                 | 1.3                 | 1                   | 1                    | 1.3                 | 3.57                 |