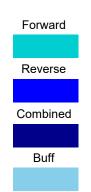

1360

1840

| Item             | 3L-7L:18L-18R        | 8L-12L:18L-18R      | 13L-17L:18L-18R     | 18L-18R:17R-13R      | 18L-18R:12R-8R      | 18L-18R:7R-3R        |
|------------------|----------------------|---------------------|---------------------|----------------------|---------------------|----------------------|
| Description      | Outside Track:Middle | Middle Track:Middle | Inside Track:Middle | MIddle: Inside Track | Middle:Middle Track | Middle:Outside Track |
| Track Zone Ratio | 3.97                 | 1.21                | 1                   | 1                    | 1.21                | 3.97                 |