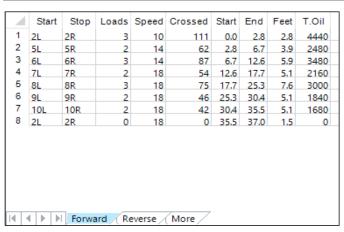

Start Stop Loads Speed Crossed Start End Feet T.Oil

46 13.7

0

0 37.0 25.0 -12.0

42 25.0 18.8 -6.2

34 18.8 13.7 -5.1

8.6 -5.1

8.6 0.0 -8.6

30

22

18

18

18

2L

3

4

5 2L

10L

12L

2R

10R

12R

9R

2R

0

2

2

0

| Conditioner:<br>Type In or Select<br>One  |
|-------------------------------------------|
| TransferType:<br>Type In or Select<br>One |

0

0

1680