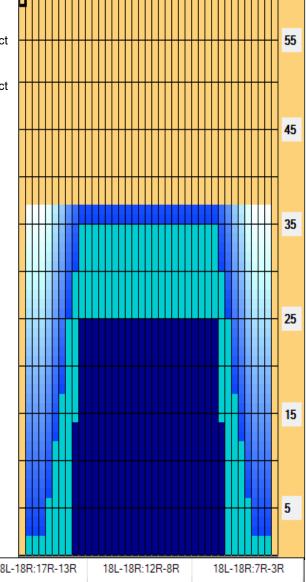

## **FINALE ITALIANA TRIS MODENA**

Oil Pattern Distance: 37 Feet **Reverse Brush Drop:** 37 Feet Oil Per Board: 40 uL 19.08 mL 4.88 mL 23.96 mL **Forward Oil Total: Reverse Oil Total: Volume Oil Total:** Forward Boards Crossed: 477 Boards Reverse Boards Crossed: 122 Boards 599 Boards **Total Boards Crossed:** 