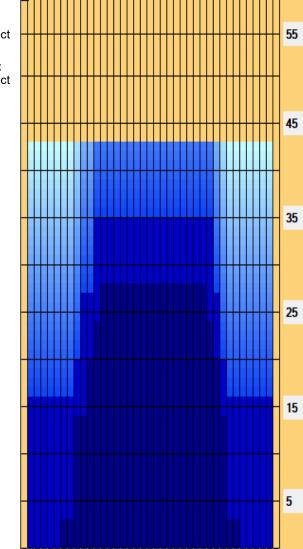

Forward

Reverse

Combined

Buff

| Item             | 3L-7L:18L-18R        | 8L-12L:18L-18R      | 13L-17L:18L-18R     | 18L-18R:17R-13R      | 18L-18R:12R-8R      | 18L-18R:7R-3R        |
|------------------|----------------------|---------------------|---------------------|----------------------|---------------------|----------------------|
| Description      | Outside Track:Middle | Middle Track:Middle | Inside Track:Middle | MIddle: Inside Track | Middle:Middle Track | Middle:Outside Track |
| Track Zone Ratio | 5.48                 | 1.77                | 1                   | 1                    | 1.53                | 5.48                 |