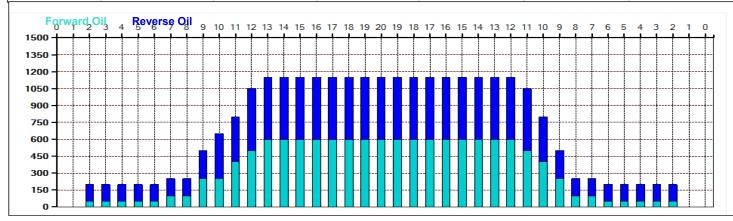

| 4 | Start | Stop | Loads | Speed | Crossed | Start | End  | Feet | T.Oil |
|---|-------|------|-------|-------|---------|-------|------|------|-------|
| 1 | 2L    | 2R   | 1     | 14    | 37      | 0.0   | 0.0  | 0.0  | 1850  |
| 2 | 7L    | 7R   | 1     | 26    | 27      | 0.0   | 3.6  | 3.6  | 1350  |
| 3 | 9L    | 9R   | 3     | 26    | 69      | 3.6   | 14.6 | 11.0 | 3450  |
| 4 | 11L   | 10R  | 3     | 14    | 60      | 14.6  | 20.5 | 5.9  | 3000  |
| 5 | 12L   | 11R  | 2     | 14    | 36      | 20.5  | 24.4 | 3.9  | 1800  |
| 6 | 13L   | 12R  | 2     | 14    | 32      | 24.4  | 28.3 | 3.9  | 1600  |
| 7 | 2L    | 2R   | 0     | 14    | 0       | 28.3  | 43.0 | 14.7 | 0     |
|   |       |      |       |       |         |       |      |      |       |
|   |       |      |       |       |         |       |      |      |       |
|   |       |      |       |       |         |       |      |      |       |
|   |       |      |       |       |         |       |      |      |       |
|   |       |      |       |       |         |       |      |      |       |

| 4 | Start | Stop | Loads | Speed | Crossed | Start | End  | Feet  | T.Oil |
|---|-------|------|-------|-------|---------|-------|------|-------|-------|
| 1 | 2L    | 2R   | 0     | 18    | 0       | 43.0  | 35.0 | -8.0  | 0     |
| 2 | 12L   | 11R  | 3     | 18    | 54      | 35.0  | 27.4 | -7.6  | 2700  |
| 3 | 10L   | 10R  | 3     | 18    | 63      | 27.4  | 19.8 | -7.6  | 3150  |
| 4 | 9L    | 9R   | 2     | 14    | 46      | 19.8  | 15.9 | -3.9  | 2300  |
| 5 | 2L    | 2R   | 3     | 10    | 111     | 15.9  | 11.7 | -4.2  | 5550  |
| 6 | 2L    | 2R   | 0     | 10    | 0       | 11.7  | 0.0  | -11.7 | 0     |