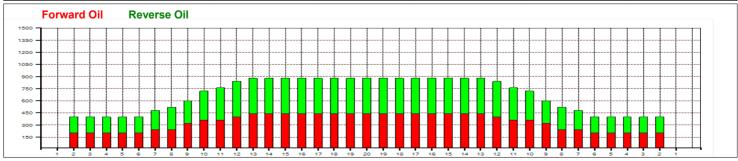

## **FINALE ITALIANA WORLD CUP 2020**

40 Feet Oil Per Board: Oil Pattern Distance: 40 Feet **Reverse Brush Drop:** 40 uL **Forward Oil Total:** 12.44 mL **Reverse Oil Total:** 12.6 mL **Volume Oil Total:** 25.04 mL Forward Boards Crossed: 311 Boards 315 Boards 626 Boards Reverse Boards Crossed: **Total Boards Crossed:** 