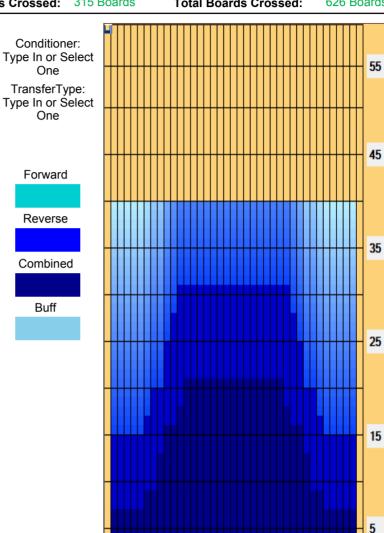

## **FINALE ITALIANA WORLD CUP 2020**

40 Feet Oil Per Board: Oil Pattern Distance: 40 Feet **Reverse Brush Drop:** 40 uL **Forward Oil Total:** 12.44 mL **Reverse Oil Total:** 12.6 mL **Volume Oil Total:** 25.04 mL Forward Boards Crossed: 311 Boards 315 Boards 626 Boards Reverse Boards Crossed: **Total Boards Crossed:** 