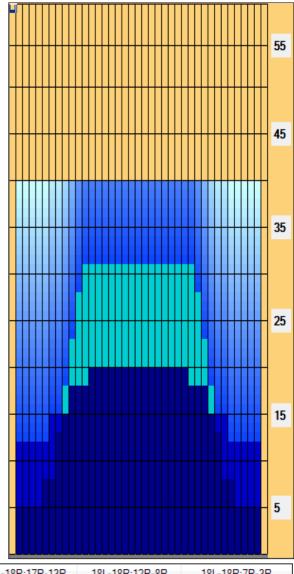

## **Campionato Italiano Doppio Eccellenza Femminile**

40 Feet Oil Pattern Distance: 40 Feet **Reverse Brush Drop:** Oil Per Board: 50 uL **Forward Oil Total:** 18.5 mL **Reverse Oil Total:** 6.85 mL **Volume Oil Total:** 25.35 mL Forward Boards Crossed: 370 Boards Reverse Boards Crossed: 137 Boards **Total Boards Crossed:** 507 Boards