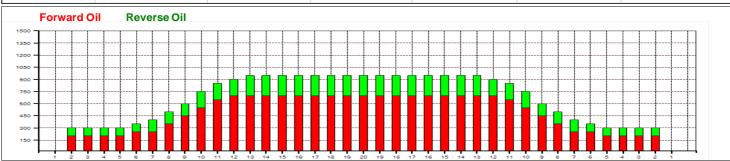

|       | Start            | Stop                           | Loads                | Speed             | Crossed                        | Start                                 | End                         | Feet                          | T.Oil       |
|-------|------------------|--------------------------------|----------------------|-------------------|--------------------------------|---------------------------------------|-----------------------------|-------------------------------|-------------|
| 1     | 2L               | 2R                             | - 4                  | 14                | 148                            | 0.0                                   | 5.9                         | 5.9                           | 7400        |
| 2     | 6L               | 6R                             | 1                    | 18                | 29                             | 5.9                                   | 8.4                         | 2.5                           | 1450        |
| 3     | 8L               | 8R                             | 2                    | 18                | 50                             | 8.4                                   | 13.5                        | 5.1                           | 2500        |
| 4     | 9L               | 9R                             | 2                    | 18                | 46                             | 13.5                                  | 18.6                        | 5.1                           | 2300        |
| 5     | 10L              | 10R                            | 2                    | 18                | 42                             | 18.6                                  | 23.7                        | 5.1                           | 2100        |
| 6     | 11L              | 11R                            | 2                    | 18                | 38                             | 23.7                                  | 28.8                        | 5.1                           | 1900        |
| 7     | 12L              | 12R                            | 1                    | 18                | 17                             | 28.8                                  | 31.3                        | 2.5                           | 850         |
| 8     | 2L               | 2R                             | 0                    | 18                | 0                              | 31.3                                  | 33.0                        | 1.7                           | 0           |
| 9     | 2L               | 2R                             | 0                    | 26                | 0                              | 33.0                                  | 40.0                        | 7.0                           | 0           |
|       |                  |                                |                      |                   |                                |                                       |                             |                               |             |
| 4     | <b>()</b>        | Forwa                          | ard Re               | everse            | More                           |                                       | 2.505                       | 10.00                         |             |
| 4     |                  | Forward Stop                   |                      | everse            | More Crossed                   |                                       | End                         | Feet                          | T.Oil       |
| 1     | <b>()</b>        |                                | Loads<br>0           | everse            | Crossed<br>0                   | Start<br>40.0                         | End                         |                               | T.Oil<br>0  |
| 2     | Start            | Stop                           | Loads<br>0           | everse<br>Speed   | Crossed<br>0                   | Start<br>40.0                         | End                         | Feet                          |             |
| 1     | Start 2L         | Stop<br>2R                     | Loads<br>0<br>1      | Speed<br>30       | Crossed<br>0<br>15             | Start<br>40.0                         | End 20.0                    | Feet<br>-20.0                 | 0           |
| 1 2   | Start 2L 13L     | Stop<br>2R<br>13R<br>10R<br>7R | Loads<br>0<br>1<br>1 | Speed<br>30<br>18 | Crossed<br>0<br>15<br>21       | Start<br>40.0<br>20.0<br>17.5<br>15.0 | End<br>20.0<br>17.5         | Feet<br>-20.0<br>-2.5         | 0<br>750    |
| 1 2 3 | Start 2L 13L 10L | Stop<br>2R<br>13R<br>10R       | Loads<br>0<br>1      | Speed 30 18 18    | Crossed<br>0<br>15<br>21<br>27 | Start<br>40.0<br>20.0<br>17.5<br>15.0 | End<br>20.0<br>17.5<br>15.0 | Feet<br>-20.0<br>-2.5<br>-2.5 | 750<br>1050 |