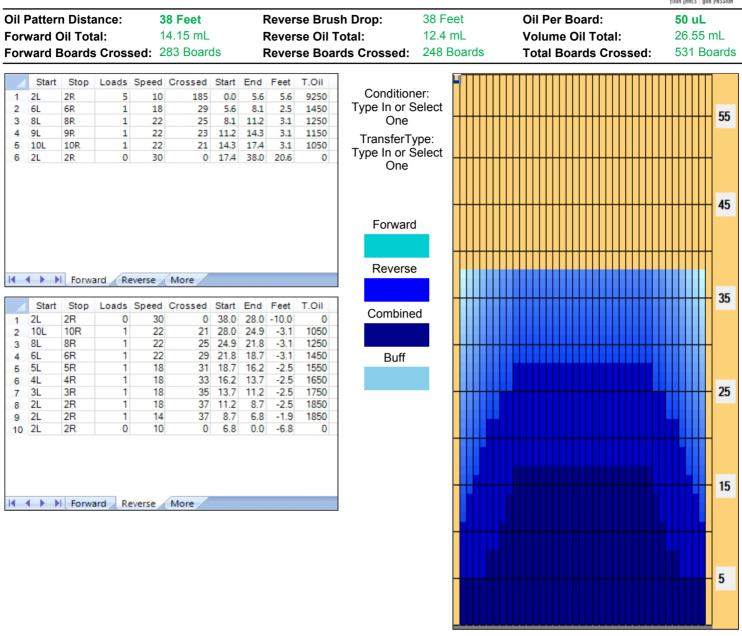

## OPEN 3850 26,55

| Item            | 3L-7L:18L-18R        | 8L-12L:18L-18R      | 13L-17L:18L-18R     | 18L-18R:17R-13R      | 18L-18R:12R-8R      | 18L-18R:7R-3R        |
|-----------------|----------------------|---------------------|---------------------|----------------------|---------------------|----------------------|
| escription      | Outside Track:Middle | Middle Track:Middle | Inside Track:Middle | MIddle: Inside Track | Middle:Middle Track | Middle:Outside Track |
| rack Zone Ratio | 1.67                 | 1.06                | 1                   | 1                    | 1.06                | 1.67                 |
| Forward O       | il Reverse Oil       |                     |                     |                      |                     |                      |
| 1350            |                      |                     |                     |                      |                     |                      |
| 1050            |                      |                     |                     |                      |                     |                      |
| 600             |                      |                     |                     |                      |                     |                      |
| 450             |                      |                     |                     |                      |                     |                      |
| 300             |                      |                     |                     |                      |                     |                      |
| 1 2 3           | 4 5 6 7 8 9 10       | 11 12 13 14 15 16   | 17 18 19 20 19 18 1 | 7 16 15 14 13 12 11  | 10 9 8 7 6 5        | 4 3 2 1              |