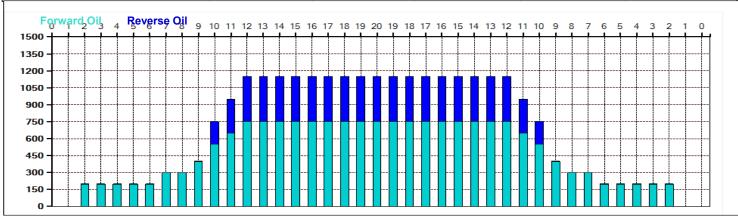

## **CAMPIONATO ITALIANO SILVER CUP FEMMINILE 2023**

Oil Pattern Distance: 40 Feet **Reverse Brush Drop:** 40 Feet Oil Per Board: 50 uL 7.8 mL 26.95 mL 19.15 mL **Forward Oil Total: Reverse Oil Total: Volume Oil Total:** Forward Boards Crossed: 383 Boards Reverse Boards Crossed: 156 Boards 539 Boards **Total Boards Crossed:** 

| 4 | Start | Stop  | Loads | Speed  | Crossed | Start | End  | Feet | T.Oil |
|---|-------|-------|-------|--------|---------|-------|------|------|-------|
| 1 | 2L    | 2R    | 4     | 18     | 148     | 0.0   | 7.6  | 7.6  | 7400  |
| 2 | 7L    | 7R    | 2     | 18     | 54      | 7.6   | 12.7 | 5.1  | 2700  |
| 3 | 9L    | 9R    | 2     | 18     | 46      | 12.7  | 17.8 | 5.1  | 2300  |
| 4 | 10L   | 10R   | 3     | 18     | 63      | 17.8  | 25.4 | 7.6  | 3150  |
| 5 | 11L   | 11R   | 2     | 18     | 38      | 25.4  | 30.5 | 5.1  | 1900  |
| 6 | 12L   | 12R   | 2     | 18     | 34      | 30.5  | 35.6 | 5.1  | 1700  |
| 7 | 2L    | 2R    | 0     | 22     | 0       | 35.6  | 36.0 | 0.4  |       |
| 8 | 2L    | 2R    | 0     | 30     | 0       | 36.0  | 40.0 | 4.0  |       |
|   |       |       |       |        |         |       |      |      |       |
|   |       | Forwa | ard D | everse | More /  |       |      |      |       |

Start Stop Loads Speed Crossed Start End Feet T.Oil

0 40.0 28.0 -12.0

34 28.0 22.9 -5.1

38 22.9 17.8

84 17.8

0

30

18

0

| 7.6 | 7400 |  |
|-----|------|--|
| 5.1 | 2700 |  |
| 5.1 | 2300 |  |
| 7.6 | 3150 |  |
| 5.1 | 1900 |  |
| 5.1 | 1700 |  |
| 0.4 | 0    |  |
| 4.0 | 0    |  |
|     |      |  |
|     |      |  |
|     |      |  |
|     |      |  |
|     |      |  |
|     |      |  |
|     |      |  |