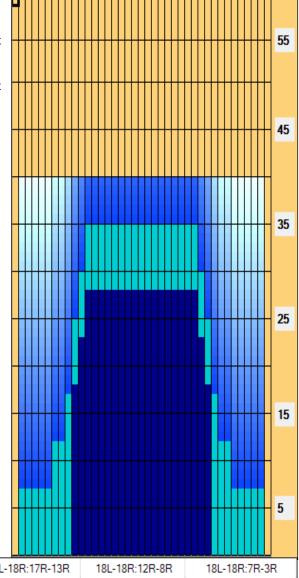

| Item             | 3L-7L:18L-18R        | 8L-12L:18L-18R      | 13L-17L:18L-18R     | 18L-18R:17R-13R      | 18L-18R:12R-8R      | 18L-18R:7R-3R        |
|------------------|----------------------|---------------------|---------------------|----------------------|---------------------|----------------------|
| Description      | Outside Track:Middle | Middle Track:Middle | Inside Track:Middle | MIddle: Inside Track | Middle:Middle Track | Middle:Outside Track |
| Track Zone Ratio | 5.23                 | 1.62                | 1                   | 1                    | 1.62                | 5.23                 |