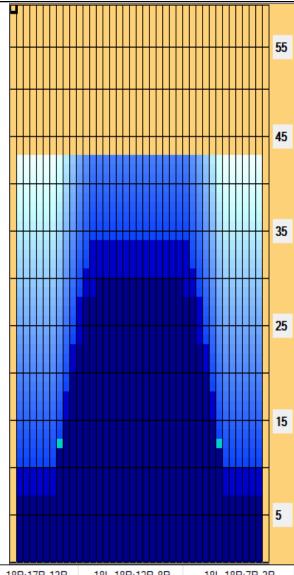

## **CAMPIONATO ITALIANO SINGOLO M-D**

Oil Pattern Distance: 43 Feet Reverse Brush Drop: 43 Feet Oil Per Board: 50 uL 18.3 mL 12.85 mL 31.15 mL **Forward Oil Total: Reverse Oil Total: Volume Oil Total:** Forward Boards Crossed: 366 Boards Reverse Boards Crossed: 257 Boards **Total Boards Crossed:** 623 Boards