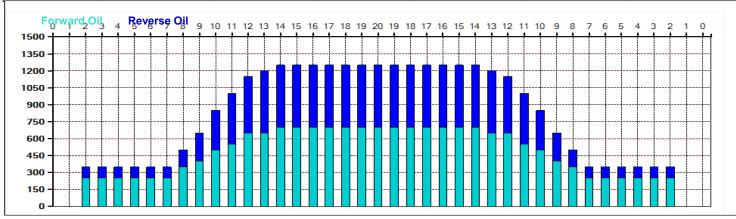

## **CAMPIONATO ITALIANO SINGOLO M-D**

Oil Pattern Distance: 43 Feet Reverse Brush Drop: 43 Feet Oil Per Board: 50 uL 18.3 mL 12.85 mL 31.15 mL **Forward Oil Total: Reverse Oil Total: Volume Oil Total:** Forward Boards Crossed: 366 Boards Reverse Boards Crossed: 257 Boards **Total Boards Crossed:** 623 Boards