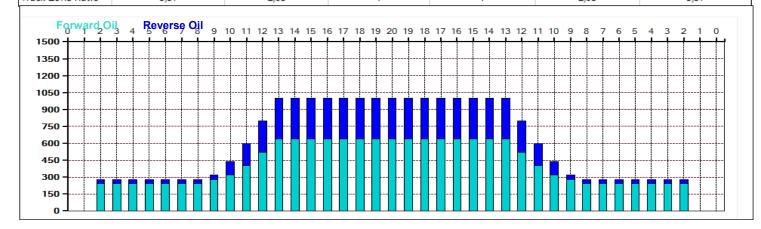

## Campionato italiano singolo M/B - F/B 2023

40 uL

23,24 mL

581 Boards

55

45

35

25

15

5

Oil Pattern Distance: 47 Feet 47 Feet Oil Per Board: Reverse Brush Drop: **Forward Oil Total:** 16 mL **Reverse Oil Total:** 7,24 mL **Volume Oil Total:** Reverse Boards Crossed: 181 Boards Forward Boards Crossed: 400 Boards **Total Boards Crossed:** 

| 4 | Start | Stop | Loads | Speed | Crossed | Start | End  | Feet | T.Oil |
|---|-------|------|-------|-------|---------|-------|------|------|-------|
| 1 | 2L    | 2R   | 6     | 14    | 222     | 0.0   | 9.9  | 9.9  | 8880  |
| 2 | 9L    | 9R   | 1     | 14    | 23      | 9.9   | 11.8 | 1.9  | 920   |
| 3 | 10L   | 10R  | 1     | 14    | 21      | 11.8  | 13.7 | 1.9  | 840   |
| 4 | 11L   | 11R  | 2     | 18    | 38      | 13.7  | 18.8 | 5.1  | 1520  |
| 5 | 12L   | 12R  | 3     | 18    | 51      | 18.8  | 26.4 | 7.6  | 2040  |
| 6 | 13L   | 13R  | 3     | 18    | 45      | 26.4  | 34.0 | 7.6  | 1800  |
| 7 | 2L    | 2R   | 0     | 18    | 0       | 34.0  | 47.0 | 13.0 | 0     |

Conditioner: Type In or Select One TransferType: Type In or Select One

Forward

Reverse

Buff

| 4 | Start | Stop | Loads | Speed | Crossed | Start | End  | Feet  | T.Oil |
|---|-------|------|-------|-------|---------|-------|------|-------|-------|
| 1 | 2L    | 2R   | 0     | 30    | 0       | 47.0  | 40.0 | -7.0  | 0     |
| 2 | 13L   | 13R  | 2     | 22    | 30      | 40.0  | 33.8 | -6.2  | 1200  |
| 3 | 12L   | 12R  | 2     | 22    | 34      | 33.8  | 27.6 | -6.2  | 1360  |
| 4 | 11L   | 11R  | 2     | 18    | 38      | 27.6  | 22.5 | -5.1  | 1520  |
| 5 | 10L   | 10R  | 2     | 18    | 42      | 22.5  | 17.4 | -5.1  | 1680  |
| 6 | 2L    | 2R   | 1     | 18    | 37      | 17.4  | 14.9 | -2.5  | 1480  |
| 7 | 2L    | 2R   | 0     | 18    | 0       | 14.9  | 0.0  | -14.9 | 0     |