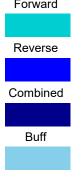

Conditioner:
Type In or Select
One
TransferType:
Type In or Select
One

Forward

Reverse

| Item             | 3L-7L:18L-18R        | 8L-12L:18L-18R      | 13L-17L:18L-18R     | 18L-18R:17R-13R      | 18L-18R:12R-8R      | 18L-18R:7R-3R        |
|------------------|----------------------|---------------------|---------------------|----------------------|---------------------|----------------------|
| Description      | Outside Track:Middle | Middle Track:Middle | Inside Track:Middle | MIddle: Inside Track | Middle:Middle Track | Middle:Outside Track |
| Track Zone Ratio | 4.4                  | 1.67                | 1.01                | 1.01                 | 1.67                | 4.4                  |