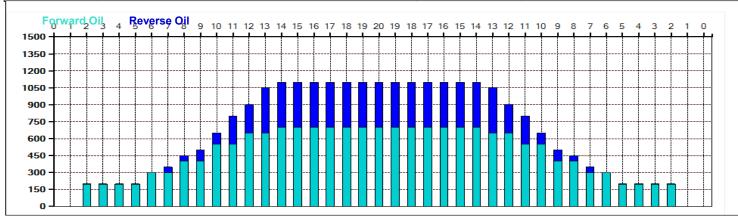

## CAMPIONATO ITALIANO DOPPIO CAD. FEMMINILE

Oil Pattern Distance: 39 Feet **Reverse Brush Drop:** 39 Feet Oil Per Board: 50 uL  $7.6 \; mL$ 25.9 mL **Forward Oil Total:** 18.3 mL **Reverse Oil Total: Volume Oil Total:** Forward Boards Crossed: 366 Boards Reverse Boards Crossed: 152 Boards 518 Boards **Total Boards Crossed:** 