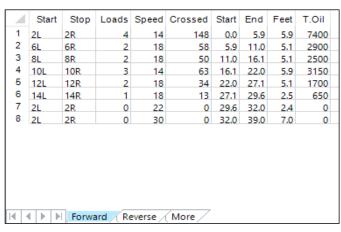

|   | Start | Stop | Loads | Speed | Crossed | Start | End  | Feet | T.Oil | _ |  |  |  |
|---|-------|------|-------|-------|---------|-------|------|------|-------|---|--|--|--|
| 1 | 2L    | 2R   | 0     | 30    | 0       | 39.0  | 30.0 | -9.0 | 0     |   |  |  |  |
| 2 | 13L   | 13R  | 3     | 22    | 45      | 30.0  | 20.7 | -9.3 | 2250  |   |  |  |  |
| 3 | 11L   | 11R  | 3     | 22    | 57      | 20.7  | 11.4 | -9.3 | 2850  |   |  |  |  |
| 4 | 9L    | 9R   | 1     | 18    | 23      | 11.4  | 8.9  | -2.5 | 1150  |   |  |  |  |
| 5 | 7L    | 7R   | 1     | 18    | 27      | 8.9   | 6.4  | -2.5 | 1350  |   |  |  |  |
| 6 | 2L    | 2R   | 0     | 14    | 0       | 6.4   | 0.0  | -6.4 | 0     |   |  |  |  |
|   |       |      |       |       |         |       |      |      |       |   |  |  |  |