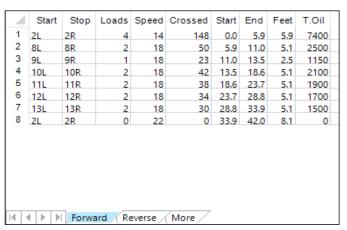

## CAMPIONATO ITALIANO DOPPIO FEMMINILE ECC. 2023

5

Oil Pattern Distance: 42 Feet **Reverse Brush Drop:** 42 Feet Oil Per Board: 50 uL 18.25 mL 9.2 mL 27.45 mL **Forward Oil Total: Reverse Oil Total: Volume Oil Total:** Forward Boards Crossed: 365 Boards Reverse Boards Crossed: 184 Boards 549 Boards **Total Boards Crossed:** 