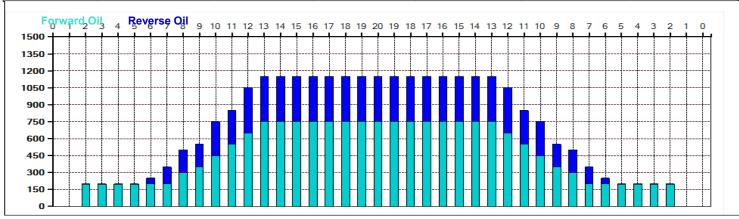

## CAMPIONATO ITALIANO DOPPIO FEMMINILE ECC. 2023

5

Oil Pattern Distance: 42 Feet **Reverse Brush Drop:** 42 Feet Oil Per Board: 50 uL 18.25 mL 9.2 mL 27.45 mL **Forward Oil Total: Reverse Oil Total: Volume Oil Total:** Forward Boards Crossed: 365 Boards Reverse Boards Crossed: 184 Boards 549 Boards **Total Boards Crossed:** 