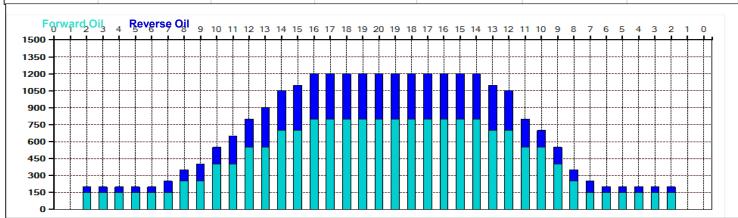

## **CAMPIONATO ITALIANO M4 CADETTI FEMMINILE**

15

5

Oil Pattern Distance: 41 Feet **Reverse Brush Drop:** 41 Feet Oil Per Board: 50 uL 17.55 mL 8.5 mL 26.05 mL **Forward Oil Total: Reverse Oil Total: Volume Oil Total:** Forward Boards Crossed: 351 Boards Reverse Boards Crossed: 170 Boards 521 Boards **Total Boards Crossed:** 

| 2L<br>8L<br>10L<br>12L<br>14L<br>16L | 2R<br>8R<br>9R<br>10R<br>12R | 3<br>2<br>3<br>3 | 14<br>14<br>14<br>14 | 111<br>50<br>66<br>57 | 0.0<br>3.9<br>7.8    | 3.9<br>7.8<br>13.7 | 3.9<br>3.9<br>5.9 | 5550<br>2500<br>3300 |
|--------------------------------------|------------------------------|------------------|----------------------|-----------------------|----------------------|--------------------|-------------------|----------------------|
| 10L<br>12L<br>14L<br>16L             | 9R<br>10R<br>12R             | 3                | 14                   | 66                    | 7.8                  |                    |                   |                      |
| 12L<br>14L<br>16L                    | 10R<br>12R                   | 3                |                      |                       |                      | 13.7               | 5.9               | 3300                 |
| 14L<br>16L                           | 12R                          | _                | 14                   | 57                    |                      |                    |                   |                      |
| 16L                                  |                              | 3                |                      |                       | 13.7                 | 19.6               | 5.9               | 2850                 |
|                                      | 14R                          |                  | 18                   | 45                    | 19.6                 | 27.2               | 7.6               | 2250                 |
|                                      |                              | 2                | 18                   | 22                    | 27.2                 | 32.3               | 5.1               | 1100                 |
| 2L                                   | 2R                           | 0                | 22                   | 0                     | 32.3                 | 36.0               | 3.7               | 0                    |
| 2L                                   | 2R                           | 0                | 26                   | 0                     | 36.0                 | 41.0               | 5.0               | 0                    |
|                                      |                              |                  |                      |                       |                      |                    |                   |                      |
|                                      |                              | ▶ ▶ Forwa        |                      |                       | Forward Reverse More |                    |                   |                      |