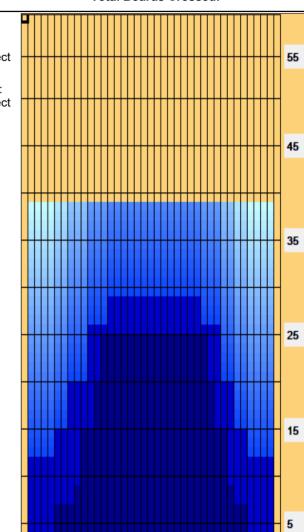

## Finale Italiana Tris e Squadra Eccellenza M

Oil Pattern Distance: 39 Feet
Forward Oil Total: 16.35 mL
Forward Boards Crossed: 327 Boards

Reverse Brush Drop: 37 Feet
Reverse Oil Total: 10.35 mL
Reverse Boards Crossed: 207 Boards

Oil Per Board: 50 uL
Volume Oil Total: 26.7 mL
Total Boards Crossed: 534 Boards

|       | 2R<br>6R | 3 2 | 14 | 111 |      |      |     | T.Oil |
|-------|----------|-----|----|-----|------|------|-----|-------|
| _     | 6R       | 2   |    |     | 0.0  | 3.9  | 3.9 | 5550  |
| 3 91  |          |     | 14 | 58  | 3.9  | 7.8  | 3.9 | 2900  |
|       | 8R       | 1   | 14 | 24  | 7.8  | 9.7  | 1.9 | 1200  |
| 4 10L | 9R       | 3   | 14 | 66  | 9.7  | 15.6 | 5.9 | 3300  |
| 5 12L | 11R      | 2   | 18 | 36  | 15.6 | 20.7 | 5.1 | 1800  |
| 6 13L | 12R      | 2   | 18 | 32  | 20.7 | 25.8 | 5.1 | 1600  |
| 7 2L  | 2R       | 0   | 22 | 0   | 25.8 | 34.0 | 8.2 | 0     |
| 8 2L  | 2R       | 0   | 30 | 0   | 34.0 | 39.0 | 5.0 | 0     |

| Conditioner:<br>Type In or Select<br>One  |
|-------------------------------------------|
| TransferType:<br>Type In or Select<br>One |

Forward

Reverse

Combined

Buff

|   | Start | Stop | Loads | Speed | Crossed | Start | End  | Feet  | T.Oil |
|---|-------|------|-------|-------|---------|-------|------|-------|-------|
| 1 | 2L    | 2R   | 0     | 30    | 0       | 39.0  | 29.0 | -10.0 | 0     |
| 2 | 14L   | 13R  | 1     | 22    | 14      | 29.0  | 25.9 | -3.1  | 700   |
| 3 | 11L   | 10R  | 2     | 22    | 40      | 25.9  | 19.7 | -6.2  | 2000  |
| 4 | 8L    | 8R   | 2     | 18    | 50      | 19.7  | 14.6 | -5.1  | 2500  |
| 5 | 6L    | 6R   | 1     | 18    | 29      | 14.6  | 12.1 | -2.5  | 1450  |
| 6 | 2L    | 2R   | 2     | 18    | 74      | 12.1  | 7.0  | -5.1  | 3700  |
| 7 | 2L    | 2R   | 0     | 14    | 0       | 7.0   | 0.0  | -7.0  | 0     |
|   |       |      |       |       |         |       |      |       |       |