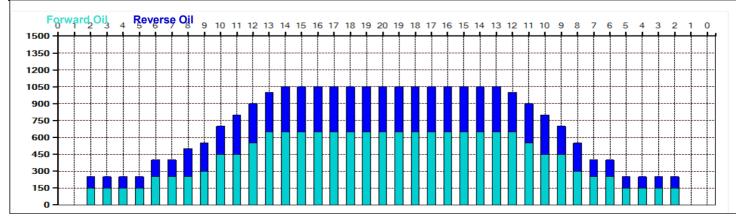

## Finale Italiana Tris e Squadra Eccellenza M

Oil Pattern Distance: 39 Feet
Forward Oil Total: 16.35 mL
Forward Boards Crossed: 327 Boards

Reverse Brush Drop: 37 Feet
Reverse Oil Total: 10.35 mL
Reverse Boards Crossed: 207 Boards

Oil Per Board: 50 uL
Volume Oil Total: 26.7 mL
Total Boards Crossed: 534 Boards

|       | 2R<br>6R | 3 2 | 14 | 111 |      |      |     | T.Oil |
|-------|----------|-----|----|-----|------|------|-----|-------|
| _     | 6R       | 2   |    |     | 0.0  | 3.9  | 3.9 | 5550  |
| 3 91  |          |     | 14 | 58  | 3.9  | 7.8  | 3.9 | 2900  |
|       | 8R       | 1   | 14 | 24  | 7.8  | 9.7  | 1.9 | 1200  |
| 4 10L | 9R       | 3   | 14 | 66  | 9.7  | 15.6 | 5.9 | 3300  |
| 5 12L | 11R      | 2   | 18 | 36  | 15.6 | 20.7 | 5.1 | 1800  |
| 6 13L | 12R      | 2   | 18 | 32  | 20.7 | 25.8 | 5.1 | 1600  |
| 7 2L  | 2R       | 0   | 22 | 0   | 25.8 | 34.0 | 8.2 | 0     |
| 8 2L  | 2R       | 0   | 30 | 0   | 34.0 | 39.0 | 5.0 | 0     |

| Conditioner:<br>Type In or Select<br>One  |
|-------------------------------------------|
| TransferType:<br>Type In or Select<br>One |

Forward

Reverse

Combined

Buff

|   | Start | Stop | Loads | Speed | Crossed | Start | End  | Feet  | T.Oil |
|---|-------|------|-------|-------|---------|-------|------|-------|-------|
| 1 | 2L    | 2R   | 0     | 30    | 0       | 39.0  | 29.0 | -10.0 | 0     |
| 2 | 14L   | 13R  | 1     | 22    | 14      | 29.0  | 25.9 | -3.1  | 700   |
| 3 | 11L   | 10R  | 2     | 22    | 40      | 25.9  | 19.7 | -6.2  | 2000  |
| 4 | 8L    | 8R   | 2     | 18    | 50      | 19.7  | 14.6 | -5.1  | 2500  |
| 5 | 6L    | 6R   | 1     | 18    | 29      | 14.6  | 12.1 | -2.5  | 1450  |
| 6 | 2L    | 2R   | 2     | 18    | 74      | 12.1  | 7.0  | -5.1  | 3700  |
| 7 | 2L    | 2R   | 0     | 14    | 0       | 7.0   | 0.0  | -7.0  | 0     |
|   |       |      |       |       |         |       |      |       |       |